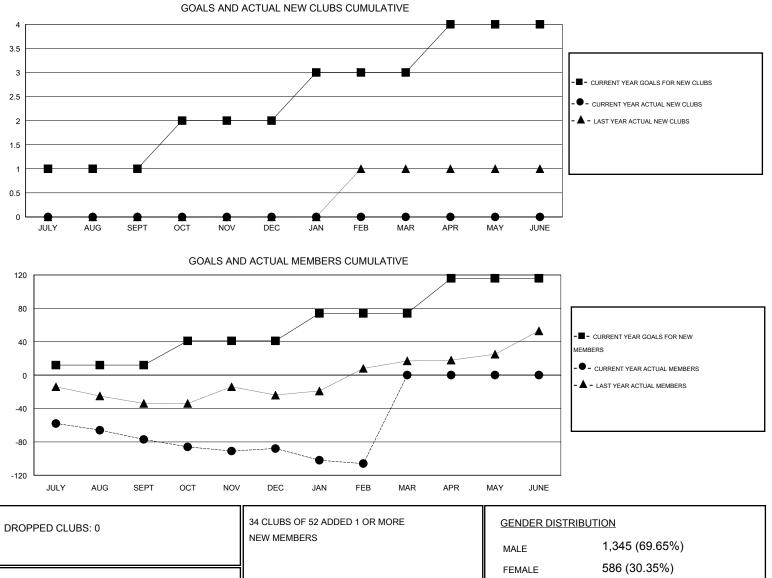

## LOCATION CONNECTICUT

GMT CA 1

| Clubs                      |                  |                     |                            |                             | Members                    |                    |                                  |                              |                             |
|----------------------------|------------------|---------------------|----------------------------|-----------------------------|----------------------------|--------------------|----------------------------------|------------------------------|-----------------------------|
| RESULTS FOR 2013-2014      |                  |                     |                            |                             | RESULTS FOR 2013-2014      |                    |                                  |                              |                             |
| QUARTER                    | NEW CLUB<br>GOAL | ACTUAL NEW<br>CLUBS | ACTUAL<br>DROPPED<br>CLUBS | ACTUAL NET<br>GAIN/<br>LOSS | QUARTER                    | NEW MEMBER<br>GOAL | ACTUAL TOTAL<br>MEMBERS<br>ADDED | ACTUAL<br>DROPPED<br>MEMBERS | ACTUAL NET<br>GAIN/<br>LOSS |
| JULY/AUG/SEPT              | 1                | 0                   | 0                          | 0                           | JULY/AUG/SEPT              | 12                 | 25                               | 102                          | -77                         |
| OCT/NOV/DEC<br>JAN/FEB/MAR | 1                | 0<br>0              | 0<br>0                     | 0<br>0                      | OCT/NOV/DEC<br>JAN/FEB/MAR | 29<br>33           | 49<br>27                         | 60<br>45                     | -11<br>-18                  |
| APR/MAY/JUNE               | 1                | 0                   | 0                          | 0                           | APR/MAY/JUNE               | 42                 | 0                                | 0                            | 0                           |